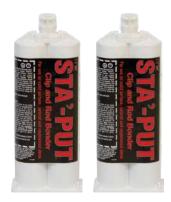

## **STA'-PUT CLIP AND ROD BONDER**

- Specifically designed for embedding metal or composite rods into natural and engineered stones.
- Lessen the need for evaporation of moisture left over from wet cutting operations.
- Simplify the bonding process.
- Increase output while producing tough, lasting durable bonds.
- Available in 50 ml cartridges.