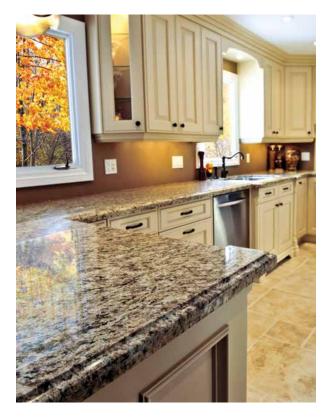

# **STAPUT** SURFACING ADHESIVES

Advanced color matched adhesives for virtually invisible bonds on solid surface, engineered and natural stone.

- Produce tough, virtually invisible bonds on solid surface, engineered, and natural stone products.
- Hundreds of standard colors available.
- State of the art color matching laboratory helps provide quality solutions to all your color matching needs.