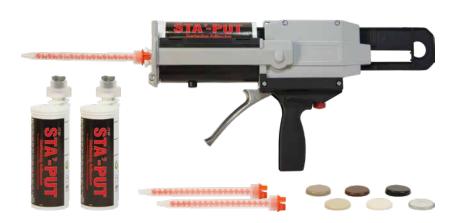

# **STAPUT** SURFACING ADHESIVES

Advanced color matched adhesives for virtually invisible bonds on solid surface, engineered and natural stone.

- Produce tough, virtually invisible bonds on solid surface, engineered, and natural stone products.
- Hundreds of standard colors available.
- State of the art color matching laboratory helps provide quality solutions to all your color matching needs.